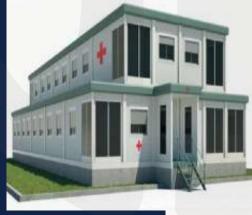

### **HOSPITAL**

Prefabricated modular hospitals are built with a high level of building safety, taking into account the heavy use, as well as ergonomic space planning and hygienic structures. Due to their benefits of a demount-able high-tech quick production system, quick assembly, and affordable prices, our modular buildings provide a significant alternative to conventional structures. Our healthcare facilities can include sections like management offices, labs, doctor and patient rooms, polyclinics, operation rooms, WCs, and shower units, and they are built by international standards.