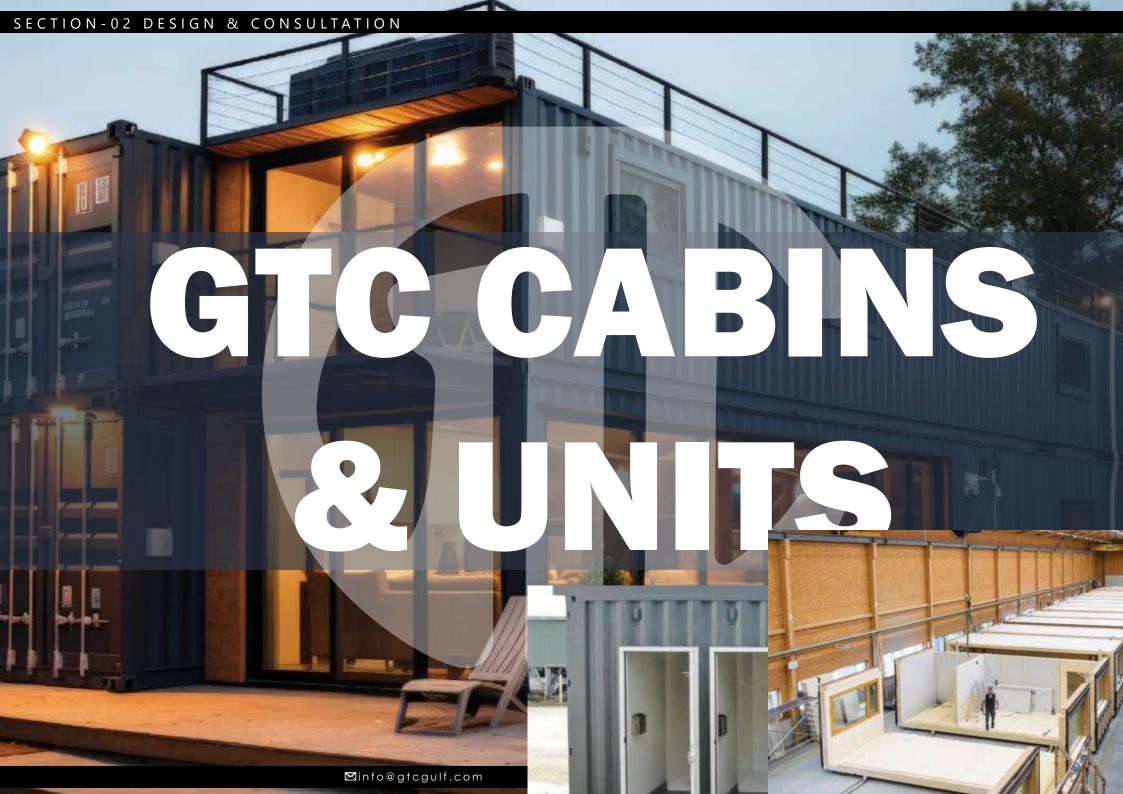

GTC CABINS AND UNITS

GTC manufactures a wide range of units and cabins to satisfy customer needs. Guarantee easy mobilization and installation. All GTC units include pre-installation, including all MEP works for example lighting, HVAC and power etc. After installation additional furniture can be installed easily and quickly. Below identifies the types of GTC units available and what they include.

### OFFICE CABIN UNIT

The GTC units come pre-installed with, all MEP works included. They come in 2 different sizes so they will meet all your requirements. The first size is 6x3.65M and second size is 12x3.65m. The main advantages of purchasing GTC Office Cabin units are that they allow for easy stress-free mobilization and installation. Examples of exterior of the unit shown below.