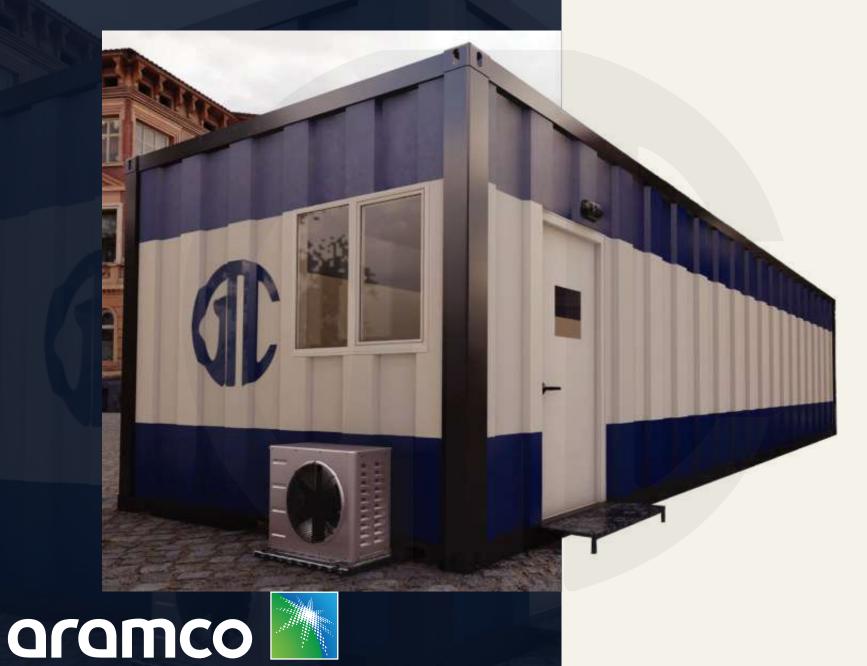

## PERFORMANCE SPOTLIGHTS

01

TAXI WAY:

GTC's specialty is heavy construction from infrastructure to aircraft taxiways and road works we have completed over 20,000km of taxiways and roadworks in the past 10 years across 9 countries.

**MEDICAL CLINIC:** 

GTC completed two clinics for Prime Medical Group, working on both locations simultaneously and completing both projects to perfection in just 8 months putting the task ahead of schedule by 48 days. Prime Medical Hospitals and clinics being CDC credited mean all their establishments must be built and pass inspections under the UL and NFPA standards. GTC was responsible for the entire design and construction of both new locations Al Quases and Ajman branches.

03

YANBU PROJECTS:

GTC has been working in Yanbu area since 2012 in the past subcontracting projects servicing both the US ARMY and US Marines with this mind we have a great understanding of the local environment to complete all tasks requested more efficiently.

VEHICLE LEASE:

GTC is the only USG Vendor with a fully functioning workshop and carwash located within Prince Sultan Air Base, only minutes away from both the LSA and Ops Town, and not only inside the base, but we also give our clients access to over 1700 service points in KSA outside the base. We Have dealt with the USG and coalition forces for over 10 years we understand the importance of providing the standards to meet our client's acceptation