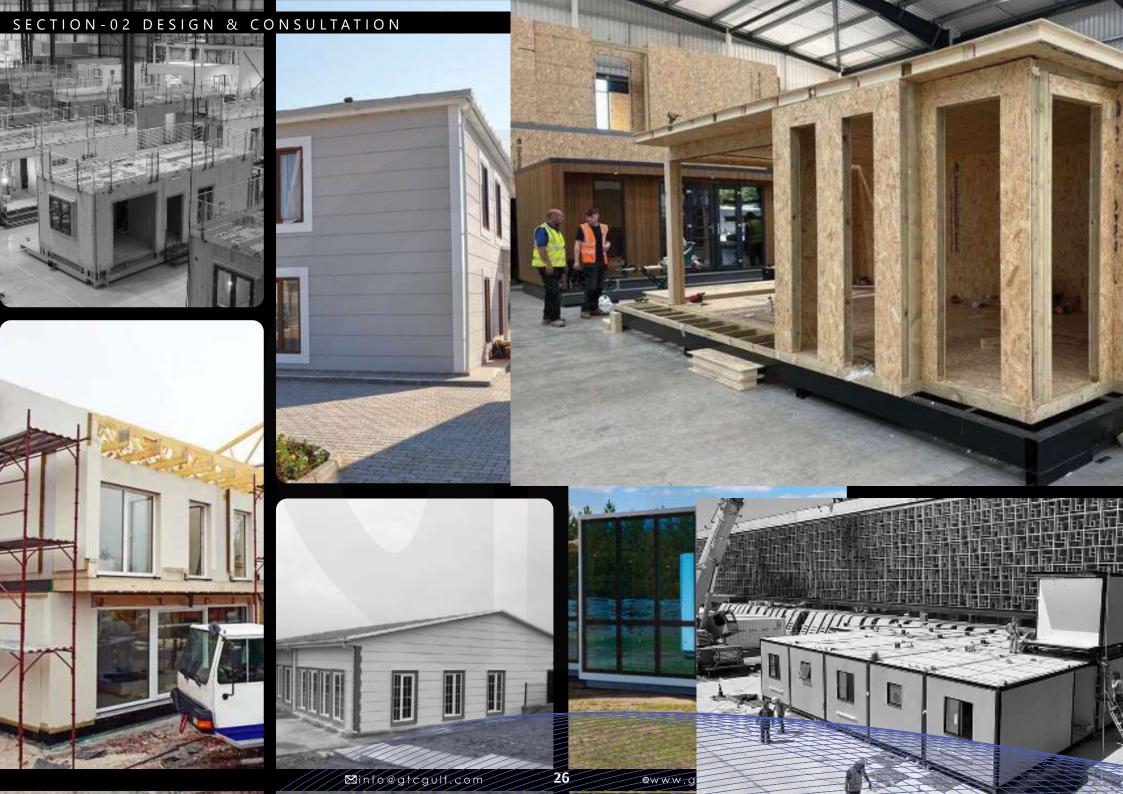

## PREFABRICATED STRUCTU

GTC has expertise in the design and manufacturing prefabricated structures. Our many years of expertise allowing producing these structures with a high quality at a small percentage of the cost. GTC manufactures a variety excellently, for example hospitals, office buildings, hospitals and steel structures just to name a few.

The main benefits of purchasing pre-fab buildings, is the utilization of recycle and top-quality material, which guaran diness and quality of the structures. GTC best quality materials, guarantee quick set-up and energy efficiency, while design and efficiency perfectly.

## TYPES OF PREFABRICATED BUILDINGS