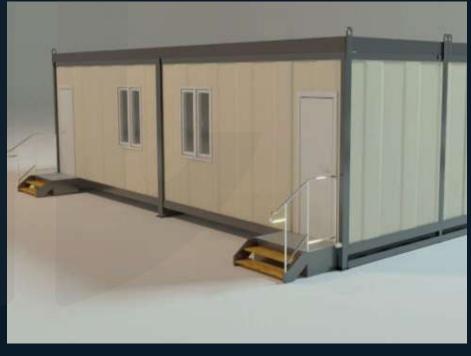

GTC CABINS AND UNITS

GTC manufactures a wide range of units and cabins to satisfy customer needs. Guarantee easy mobilization and installation. All GTC units include pre-installation, including all MEP works for example lighting, HVAC and power etc. After installation additional furniture can be installed easily and quickly. Below identifies the types of GTC units available and what they include.

### OFFICE CABIN UNIT

The GTC units come pre-installed with, all MEP works included. They come in 2 different sizes so they will meet all your requirements. The first size is 6x3.65M and second size is 12x3.65m. The main advantages of purchasing GTC Office Cabin units are that they allow for easy stress-free mobilization and installation. Examples of exterior of the unit shown below.